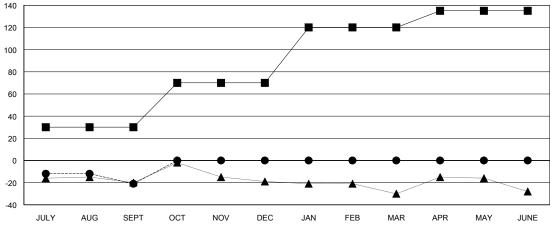

# GOALS AND ACTUAL MEMBERS CUMULATIVE

| -■- MEMBER GROWTH NET GOAL        |  |
|-----------------------------------|--|
| - ● - MEMBER GROWTH ACTUAL        |  |
| - ▲ - LAST YEAR MEMBERSHIP ACTUAL |  |
|                                   |  |
|                                   |  |
|                                   |  |